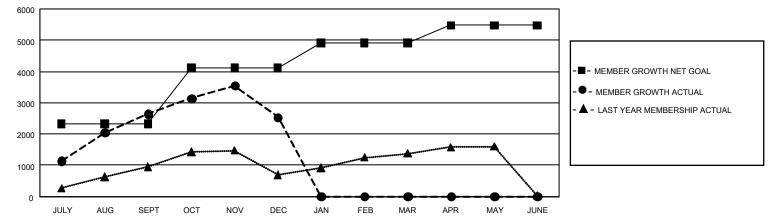

## GMT MONTHLY MEMBERSHIP PROGRESS REPORT Results as of: 12/31/2019

GMT Constitutional Area 6, Group D

REPORT DOES NOT INCLUDE CLUBS IN UNDISTRICTED AREAS.

| Clubs                 |               |           |               | Members               |                        |                         |                                                    |  |  |
|-----------------------|---------------|-----------|---------------|-----------------------|------------------------|-------------------------|----------------------------------------------------|--|--|
| RESULTS FOR 2019-2020 |               |           |               | RESULTS FOR 2019-2020 |                        |                         |                                                    |  |  |
| QUARTER               | NEW CLUB GOAL | NEW CLUBS | DROPPED CLUBS | QUARTER MEME          | BER GROWTH NET<br>GOAL | MEMBER GROWTH<br>ACTUAL | DROPPED<br>MEMBERS ACTUAL<br>(including transfers) |  |  |
| JULY/AUG/SEPT         | 330           | 134       | 3             | JULY/AUG/SEPT         | 6,975                  | 3,814                   | 1,114                                              |  |  |
| OCT/NOV/DEC           | 165           | 75        | 38            | OCT/NOV/DEC           | 5,355                  | 2,324                   | 2,410                                              |  |  |
| JAN/FEB/MAR           | 93            | 0         | 0             | JAN/FEB/MAR           | 2,415                  | 0                       | 0                                                  |  |  |
| APR/MAY/JUNE          | 33            | 0         | 0             | APR/MAY/JUNE          | 1,680                  | 0                       | 0                                                  |  |  |