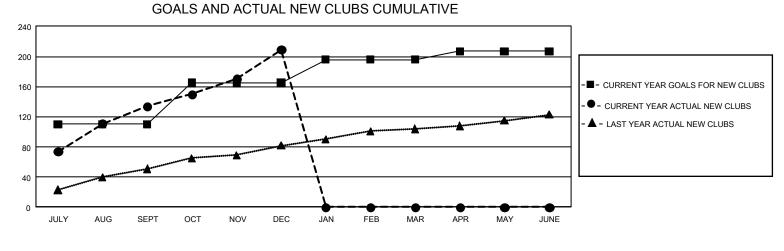

## GMT MONTHLY MEMBERSHIP PROGRESS REPORT Results as of: 12/31/2019

GMT Constitutional Area 6, Group D

REPORT DOES NOT INCLUDE CLUBS IN UNDISTRICTED AREAS.

| Clubs                 |               |           |               | Members               |                        |                         |                                                    |  |  |
|-----------------------|---------------|-----------|---------------|-----------------------|------------------------|-------------------------|----------------------------------------------------|--|--|
| RESULTS FOR 2019-2020 |               |           |               | RESULTS FOR 2019-2020 |                        |                         |                                                    |  |  |
| QUARTER               | NEW CLUB GOAL | NEW CLUBS | DROPPED CLUBS | QUARTER MEME          | BER GROWTH NET<br>GOAL | MEMBER GROWTH<br>ACTUAL | DROPPED<br>MEMBERS ACTUAL<br>(including transfers) |  |  |
| JULY/AUG/SEPT         | 330           | 134       | 3             | JULY/AUG/SEPT         | 6,975                  | 3,814                   | 1,114                                              |  |  |
| OCT/NOV/DEC           | 165           | 75        | 38            | OCT/NOV/DEC           | 5,355                  | 2,324                   | 2,410                                              |  |  |
| JAN/FEB/MAR           | 93            | 0         | 0             | JAN/FEB/MAR           | 2,415                  | 0                       | 0                                                  |  |  |
| APR/MAY/JUNE          | 33            | 0         | 0             | APR/MAY/JUNE          | 1,680                  | 0                       | 0                                                  |  |  |